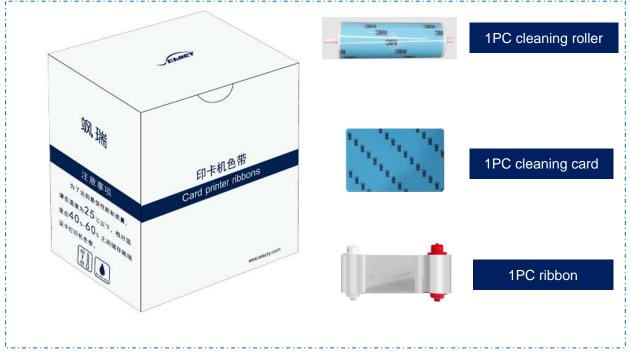

#### Part Number: BXR.2621A.XXX

- **4** Suitable for Seaory S20 S21 S22 S22K Card printers
- Silver Monochrome Ribbon are primarily used for printing text and one-color line art on one or both sides of a card.
- 4 Size:100mx60mm
- **4** 1,000 prints per roll (ISO CR80 (53.98mm×85.60mm))
- Compatible with PVC or composite PVC
- Cleaning roller and cleaning card are included

## 3. Specifications

| Specifications            |                                           | Note        |
|---------------------------|-------------------------------------------|-------------|
| Printers concerned        | Seaory S20、S21、S22、S22K                   |             |
| Number of prints per roll | Up to 1000                                | ISO CR80    |
| Size                      | 100m×60mm                                 |             |
| Compatible cards          | PVC or composite PVC                      |             |
| Come with accessories     | 1PC Cleaning roller and 1PC cleaning card | Consumables |
| Part Number               | BXR.2621A.XXX                             |             |
| G.W                       | 150g                                      |             |
| Packing size              | 96mmX62mmX105mm                           |             |